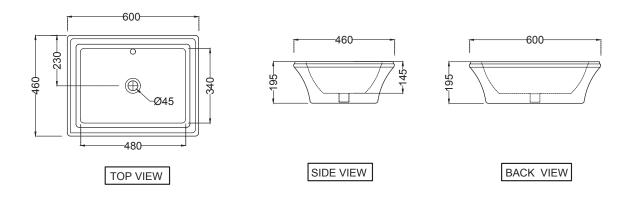

## jaquar.com

|                                                       | PRODUCT DET                                                                                                                                                            | AILS                                                                         |
|-------------------------------------------------------|------------------------------------------------------------------------------------------------------------------------------------------------------------------------|------------------------------------------------------------------------------|
| Item Code:                                            | QPS-WHT-7901PM                                                                                                                                                         |                                                                              |
| Туре:                                                 | Table top basin                                                                                                                                                        |                                                                              |
| Outlet                                                | Vertical                                                                                                                                                               |                                                                              |
| Material                                              | Ceramic - Vitreous China                                                                                                                                               |                                                                              |
| Colour:                                               | White                                                                                                                                                                  |                                                                              |
| Technical Details:                                    | ID of waste outlet hole dia. Ø 45 $\pm$ 3 mm<br>Horizontal distance between the center line of the tap hole and the center line of the waste outlet hole $\leq$ 150 mm |                                                                              |
| Product Dimension                                     | 600x460x195 mm                                                                                                                                                         | FEATURES                                                                     |
| Basin Inner Dimension                                 | 480x340x145 mm                                                                                                                                                         |                                                                              |
| Product Weight                                        | 9.5 kg                                                                                                                                                                 | Victorian Design, Coordinated collection, Overflow Hole, Anti<br>Germ Glazed |
|                                                       | ACCESSORIES IN                                                                                                                                                         | CLUDED                                                                       |
| OverFlow Hole Cap                                     |                                                                                                                                                                        | ZPS-WHT-9012B                                                                |
|                                                       | ACCESSORIES EX                                                                                                                                                         | CLUDED                                                                       |
| Rag bolt                                              |                                                                                                                                                                        | ZPS-SNS-RB01                                                                 |
| Concealed cistern model no                            |                                                                                                                                                                        | JCS-WHT-2400S,2400FS,2400WS                                                  |
|                                                       | CERTIFICATI                                                                                                                                                            | ON                                                                           |
| Compliance : IS 2556.4:<br>All technical dimensions a | 2004, IS 2556.1:1994/CE<br>are in accordance to British standards, Bureau c                                                                                            | of Indian Standards                                                          |
| TECHNICAL DRAWING                                     |                                                                                                                                                                        |                                                                              |