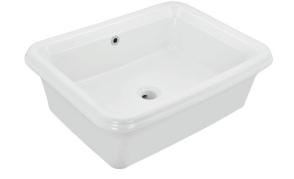

## jaquar.com

|                                                       | PRODUCT DET                                                                                                                                                            | AILS                                                                         |
|-------------------------------------------------------|------------------------------------------------------------------------------------------------------------------------------------------------------------------------|------------------------------------------------------------------------------|
| Item Code:                                            | QPS-WHT-7901PM                                                                                                                                                         |                                                                              |
| Туре:                                                 | Table top basin                                                                                                                                                        |                                                                              |
| Outlet                                                | Vertical                                                                                                                                                               |                                                                              |
| Material                                              | Ceramic - Vitreous China                                                                                                                                               |                                                                              |
| Colour:                                               | White                                                                                                                                                                  |                                                                              |
| Technical Details:                                    | ID of waste outlet hole dia. Ø 45 $\pm$ 3 mm<br>Horizontal distance between the center line of the tap hole and the center line of the waste outlet hole $\leq$ 150 mm |                                                                              |
| Product Dimension                                     | 600x460x195 mm                                                                                                                                                         | FEATURES                                                                     |
| Basin Inner Dimension                                 | 480x340x145 mm                                                                                                                                                         |                                                                              |
| Product Weight                                        | 9.5 kg                                                                                                                                                                 | Victorian Design, Coordinated collection, Overflow Hole, Anti<br>Germ Glazed |
|                                                       | ACCESSORIES IN                                                                                                                                                         | CLUDED                                                                       |
| OverFlow Hole Cap                                     |                                                                                                                                                                        | ZPS-WHT-9012B                                                                |
|                                                       | ACCESSORIES EX                                                                                                                                                         | CLUDED                                                                       |
| Rag bolt                                              |                                                                                                                                                                        | ZPS-SNS-RB01                                                                 |
| Concealed cistern model no                            |                                                                                                                                                                        | JCS-WHT-2400S,2400FS,2400WS                                                  |
|                                                       | CERTIFICATI                                                                                                                                                            | ON                                                                           |
| Compliance : IS 2556.4:<br>All technical dimensions a | 2004, IS 2556.1:1994/CE<br>are in accordance to British standards, Bureau c                                                                                            | of Indian Standards                                                          |
| TECHNICAL DRAWING                                     |                                                                                                                                                                        |                                                                              |