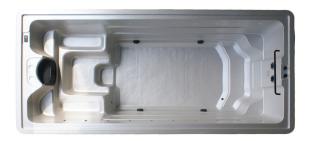

## jaquar.com

| Product Code                | WSP-SLV-AQUASWIM1300                                                                                                                                                                                                                                                                                                 |
|-----------------------------|----------------------------------------------------------------------------------------------------------------------------------------------------------------------------------------------------------------------------------------------------------------------------------------------------------------------|
| Size (mm)                   | 4490 x 2310 x 1300 mm                                                                                                                                                                                                                                                                                                |
| Material                    | Superior Aristech Acrylic Finish                                                                                                                                                                                                                                                                                     |
| Reinforcement               | Thermobond 4 layer Oven Cured Shell                                                                                                                                                                                                                                                                                  |
| Accessories Included        | - High density lockable spa cover                                                                                                                                                                                                                                                                                    |
| Accessories Excluded        | - Steps: 3 Tier (L: 120 cms)                                                                                                                                                                                                                                                                                         |
| Features &<br>Specification | Outdoor / Indoor Installation Dry Weight: 696 Kg Filled Weight: 7494 Kg Water Capacity: 6800 Litres Operating System: SVM2 Jet Pump: 2.5 hp x 2 Variable Heater: 3 kW Electrical Requirement: Max 32 Amps Swim Jet: 2 Perimeter Insulation Underwater LED UV Sterlising System Ozone Filtration Steel Frame PVC Base |