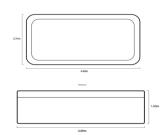

## jaquar.com

| Product Code                | WSP-SLV-AQUASWIM1300                                                                                                                                                                                                                                                                                                 |
|-----------------------------|----------------------------------------------------------------------------------------------------------------------------------------------------------------------------------------------------------------------------------------------------------------------------------------------------------------------|
| Size (mm)                   | 4490 x 2310 x 1300 mm                                                                                                                                                                                                                                                                                                |
| Material                    | Superior Aristech Acrylic Finish                                                                                                                                                                                                                                                                                     |
| Reinforcement               | Thermobond 4 layer Oven Cured Shell                                                                                                                                                                                                                                                                                  |
| Accessories Included        | - High density lockable spa cover                                                                                                                                                                                                                                                                                    |
| Accessories Excluded        | - Steps: 3 Tier (L: 120 cms)                                                                                                                                                                                                                                                                                         |
| Features &<br>Specification | Outdoor / Indoor Installation Dry Weight: 696 Kg Filled Weight: 7494 Kg Water Capacity: 6800 Litres Operating System: SVM2 Jet Pump: 2.5 hp x 2 Variable Heater: 3 kW Electrical Requirement: Max 32 Amps Swim Jet: 2 Perimeter Insulation Underwater LED UV Sterlising System Ozone Filtration Steel Frame PVC Base |