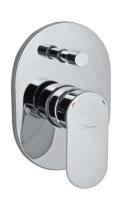

| Product Code           | OPP-CHR-15065MKPM                                                                     |
|------------------------|---------------------------------------------------------------------------------------|
| Description            | Exposed Part Kit of Single Lever In-wall Diverter (Compatible In-wall part ALD-       |
|                        | 065M is sold separately)                                                              |
| Recommended Water      | 0.5 Bar - 5 Bar                                                                       |
| Pressure               |                                                                                       |
|                        | Brass Rod as per IS:319-1989                                                          |
|                        | Cu (56.0-59.0), Pb (2.0-3.5), Fe (0.0-0.35), Total Impurity (0.0-0.7), Zn (Remainder) |
| Brass Specification in |                                                                                       |
| Percentage             | Brass Sheets as per IS:410-1977                                                       |
|                        | Cu (61.5-64.5), Pb (0.0-0.3), Fe (0.0-0.075), Total Impurity (0.0-0.6), Zn            |
|                        | (Remainder)                                                                           |
|                        | Plating: Nickel-10.0 micron Chromium-0.3 micron                                       |
| Finish                 | Salt Spray (500 hrs + Validated)                                                      |
|                        | Adhesion (Pass)                                                                       |
|                        | Antique Bronze (ABR), Antique Copper (ACR), Black Chrome (BCH), Black Matt            |
| Available Colour       | (BLM), Gold Dust (GDS), Auric Gold (GLD), Graphite (GRF), Stainless Steel Finish      |
| Finishing              | (SSF), White Matt (WHM), Gold Bright PVD (GBP), Gold Matt PVD(GMP) & Blush            |
|                        | Gold Bright PVD (BGP)                                                                 |