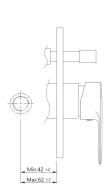

| Product Code           | OPP-CHR-15065MKPM                                                                     |
|------------------------|---------------------------------------------------------------------------------------|
| Description            | Exposed Part Kit of Single Lever In-wall Diverter (Compatible In-wall part ALD-       |
|                        | 065M is sold separately)                                                              |
| Recommended Water      | 0.5 Bar - 5 Bar                                                                       |
| Pressure               |                                                                                       |
|                        | Brass Rod as per IS:319-1989                                                          |
|                        | Cu (56.0-59.0), Pb (2.0-3.5), Fe (0.0-0.35), Total Impurity (0.0-0.7), Zn (Remainder) |
| Brass Specification in |                                                                                       |
| Percentage             | Brass Sheets as per IS:410-1977                                                       |
|                        | Cu (61.5-64.5), Pb (0.0-0.3), Fe (0.0-0.075), Total Impurity (0.0-0.6), Zn            |
|                        | (Remainder)                                                                           |
|                        | Plating: Nickel-10.0 micron Chromium-0.3 micron                                       |
| Finish                 | Salt Spray (500 hrs + Validated)                                                      |
|                        | Adhesion (Pass)                                                                       |
|                        | Antique Bronze (ABR), Antique Copper (ACR), Black Chrome (BCH), Black Matt            |
| Available Colour       | (BLM), Gold Dust (GDS), Auric Gold (GLD), Graphite (GRF), Stainless Steel Finish      |
| Finishing              | (SSF), White Matt (WHM), Gold Bright PVD (GBP), Gold Matt PVD(GMP) & Blush            |
|                        | Gold Bright PVD (BGP)                                                                 |