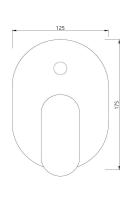

| Product Code           | OPP-CHR-15065MKPM                                                                     |
|------------------------|---------------------------------------------------------------------------------------|
| Description            | Exposed Part Kit of Single Lever In-wall Diverter (Compatible In-wall part ALD-       |
|                        | 065M is sold separately)                                                              |
| Recommended Water      | 0.5 Bar - 5 Bar                                                                       |
| Pressure               |                                                                                       |
|                        | Brass Rod as per IS:319-1989                                                          |
|                        | Cu (56.0-59.0), Pb (2.0-3.5), Fe (0.0-0.35), Total Impurity (0.0-0.7), Zn (Remainder) |
| Brass Specification in |                                                                                       |
| Percentage             | Brass Sheets as per IS:410-1977                                                       |
|                        | Cu (61.5-64.5), Pb (0.0-0.3), Fe (0.0-0.075), Total Impurity (0.0-0.6), Zn            |
|                        | (Remainder)                                                                           |
|                        | Plating: Nickel-10.0 micron Chromium-0.3 micron                                       |
| Finish                 | Salt Spray (500 hrs + Validated)                                                      |
|                        | Adhesion (Pass)                                                                       |
|                        | Antique Bronze (ABR), Antique Copper (ACR), Black Chrome (BCH), Black Matt            |
| Available Colour       | (BLM), Gold Dust (GDS), Auric Gold (GLD), Graphite (GRF), Stainless Steel Finish      |
| Finishing              | (SSF), White Matt (WHM), Gold Bright PVD (GBP), Gold Matt PVD(GMP) & Blush            |
|                        | Gold Bright PVD (BGP)                                                                 |